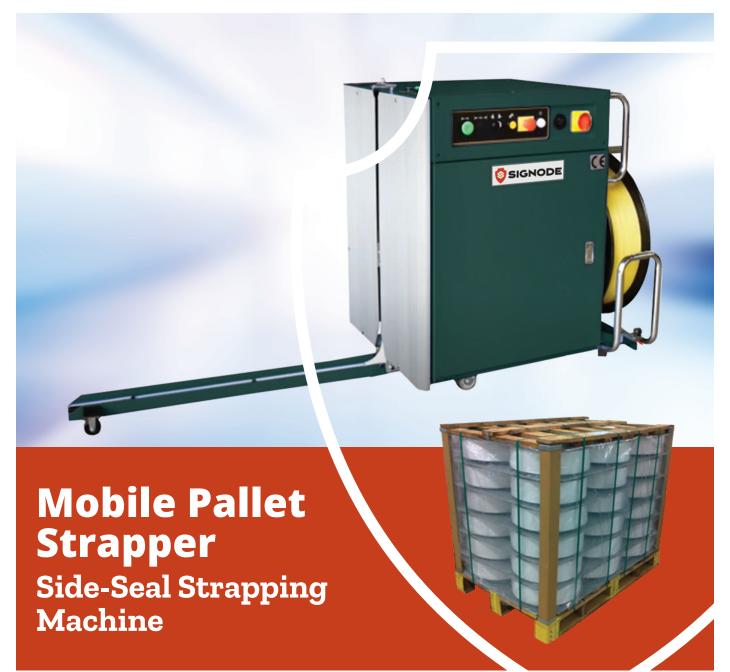

# Mobile Pallet Strapper

pack

bundle

unitize warehouse transport

### **Mobile Pallet Strapper**

Side-Seal Strapping Machine

pack

bundle

unitize warehouse transport

Mobile Pallet Strapper is a semi-auto side-sealing machine for pallet strapping. Available in two variants, it is an efficient and reliable strapping option.