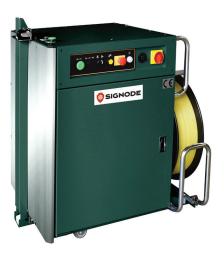

tional)  | 200 mm – PP<br>406 mm – PET (optional)  |  |  |
| Power Supply                                    | 230V, 50Hz, 1PH<br>415V, 50Hz, 3PH      | 230V, 50Hz, 1PH<br>415V, 50Hz, 3PH      |  |  |
| Power Consumption                               | Up to 0.95 kw                           | Up to 0.95 kw                           |  |  |
| Control Voltage                                 | 24 V                                    | 24 V                                    |  |  |
| Machine Dimensions<br>(L x W x H)               | 2025m x 765mm x<br>1005 mm              | 1005mm x 765mm x<br>1120 mm             |  |  |
| Machine Weight                                  | 200 kg                                  | 200 kg                                  |  |  |

#### **Fixed Track Variant**



#### **Mobile Track Variant**