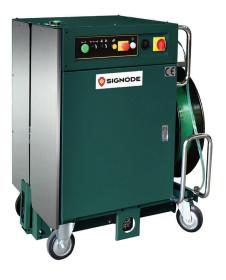

– PET (optional)  |  |  |
| Power Supply                                    | 230V, 50Hz, 1PH<br>415V, 50Hz, 3PH      | 230V, 50Hz, 1PH<br>415V, 50Hz, 3PH      |  |  |
| Power Consumption                               | Up to 0.95 kw                           | Up to 0.95 kw                           |  |  |
| Control Voltage                                 | 24 V                                    | 24 V                                    |  |  |
| Machine Dimensions<br>(L x W x H)               | 2025m x 765mm x<br>1005 mm              | 1005mm x 765mm x<br>1120 mm             |  |  |
| Machine Weight                                  | 200 kg                                  | 200 kg                                  |  |  |

#### **Fixed Track Variant**



#### **Mobile Track Variant**