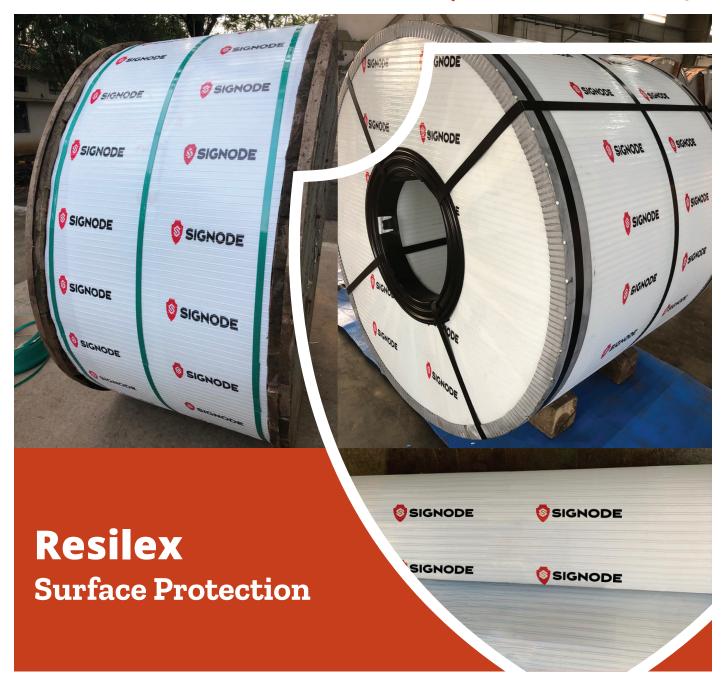

### Resilex

#### **Surface Protection**

pack

bundle

unitize warehouse transport

Signode's Resilex is a single category extruded polymer material with single/double/triple layers of corrugated/non-corrugated sheets. It is an ideal solution for surface protection. Available in both roll form as well as sheet form, it can be used for a wide range of applications