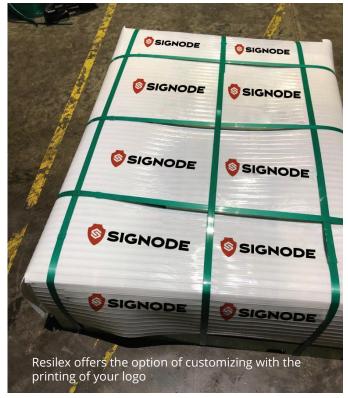

rotection of your product. It also has a high dart impact strength which ensures protection against material handling and compression from external objects.

#### Improved Productivity

Resilex being a plastic based product is easy to pack as well as unpack thereby improving productivity.

#### Sustainable

It can be either be re-used or recycled to ensure reduced packaging footprint.

| Resilex Specifications |                       |
|------------------------|-----------------------|
| Parameters             | Specifications        |
| GSM                    | 800 to 3000           |
| Thickness              | 0.8 to 5 mm           |
| Max Width              | 1450 mm               |
| Standard Colors        | Blue/Silver/White     |
| Variants               | Elite, Super, Classic |