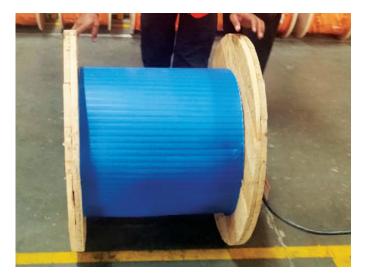

#### **Surface Protection**

pack

bundle

unitize warehouse transport

Signode's Resilex is a single category extruded polymer material with single/double/triple layers of corrugated/non-corrugated sheets. It is an ideal solution for surface protection. Available in both roll form as well as sheet form, it can be used for a wide range of applications