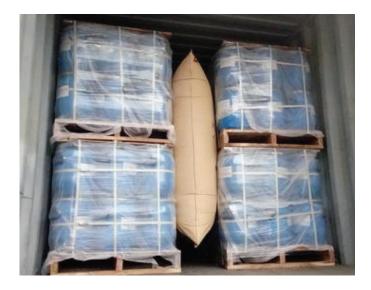

# Dunnage Airbags Kraft Paper

Signode's Paper Dunnage Airbags are constructed with an outer material consisting of two layers of extensible kraft paper and a strong multilayer inner PE tube material giving maximum strength. The unique design of lock down valve provides airtight seal which ensures safety of the cargo during transportation. These are placed in the voids and inflated which keeps the load intact and makes the cargo secure, stabilized and effectively protected against transit damage.

## Maximum Protection

Acts as void filler and creates bulkhead to provide load stability inside trucks and containers

## Damage Reduction

Protects the cargo from transit damages ensuring safe arrival at destination